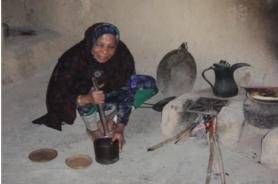

#### ✓ Visit of a lively museum of traditional know-hows (1 hour 30)

Bait As Safah is a traditional omani house located in the old city of Al Hamra. The women of the vllage welcome us in this house and show us how they make omani bread, omani coffee, carpets, and different creams and lotions made from mountain plants.