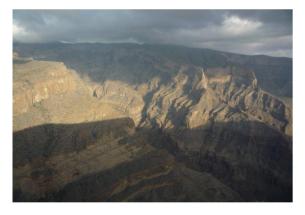

#### ✓ Hike on top of Arabia's Grand Canyon (3 hours)

The path is very easy and offers all way long wonderful views on Arabia's Grand Canyon. On the way we can see the highest point of the country. Finally, we arrive to an old village built in the cliff. The village was abandonned in the 90's when the road was built. Some 5 to 10 families used to live there, taking care of their gardens also built on the cliff and of their goats. It is a very easy and rewarding walk! After reaching the village, we can also explore a small cave and a lake located a little above.

- Level 2\*

- Walking time : 2 to 3 hours - Height differrence : +0m/-250m

# Bivouac on the dry terraces of the abandonned village

A great bivouac spot : we have spectacular views over the canyon, water nearby, wood to make a fire, and even caves to shelter in case of bad weather.