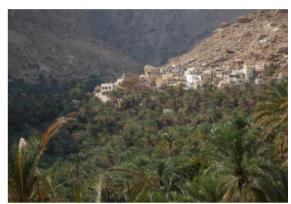

#### ✓ Walk in a mountain oasis (2 hours)

We start from the main valley and head to a narrow gorge. This part of the walk is just wonderfull! At the end of the gorge, we discover the village. Built in a small hill and surrounded by cliffs, this village is one of the most beautiful of Oman. We walk through the village and the ardens and come back through an other branch of the small gorge.

#### ✓ Short walk in a mountain oasis (2 hours)

This is one of the most beautiful mountain village of Oman. It is located on the slope of a canyon. The gardens were built all around the old village on man-made terraces. Laying at an height of 800 meters, we find their a wide variety of tropical fruits: bananas, papayas, oranges, limes, dates, pomogranates, etc...