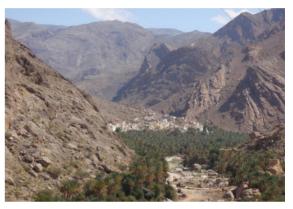

#### ✓ Walk in a mountain oasis (2 hours)

We start from the main valley and head to a narrow gorge. This part of the walk is just wonderfull! At the end of the gorge, we discover the village. Built in a small hill and surrounded by cliffs, this village is one of the most beautiful of Oman. We walk through the village and the ardens and come back through an other branch of the small gorge.

#### ✓ Short walk in a mountain oasis (2 hours)

This is one of the most beautiful mountain village of Oman. It is located on the slope of a canyon. The gardens were built all around the old village on man-made terraces. Laying at an height of 800 meters, we find their a wide variety of tropical fruits: bananas, papayas, oranges, limes, dates, pomogranates, etc...