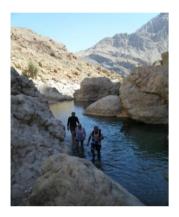

#### ✓ Walk and swim in a wadi (4 hours)

We start with a refreshing swim in the vast pool down the village where we park. We then walk up the wadi around large boulders and across water pools until the canyons narrows to form very long pools. We swim there and go back the same way.

Warning: in some places, you might have to step in the water; you shoes and pants might get wet...

- Level 2\*
- Walking time : 2 to 3 hours