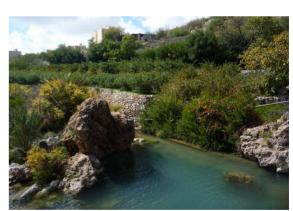

#### ✓ Small walk in a valley of the foothills (2 hours)

This is a nice very typical valley of the foothills. On our way, we'll see magnesic springs which colour some of the pools in white. This valley runs in the middle of unsual rocks, called ophiolite and which originate from the oceanic floor: a journey up this valley is like a trip to the depth of the earth. The water is here flowing all year long, and we find some small pools to refresh..