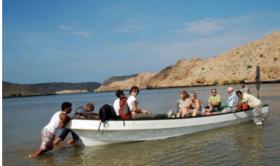

#### ✓ Snorkeling and Boat Tour (4 hours)

The bay is located only 30 km east from Muscat. There, the mountains fall down to the sea and form a lot of small tiny coves. We take a fisherman's boat and have a tour in the bay to see mangrove, seabirds, and the many sandy coves. Finally we stop in a wonderful beach, have lunch with grilled fish, and enjoy rest on the beach and snorkeling. Among other fishes you will probably see here: surgeon fish, tigerfish, butterfly fish, angelfish, and even sometime, if we are lucky, you'll be able to swim with turtles. ATTENTION: When the sea is rough, this cove is not reachable by boat; we go to another one which is also nice and suitable for snorkeling, but the seabed is not so rich.