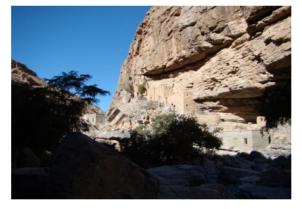

#### ✓ Hike on top of Arabia's Grand Canyon (3 hours)

The path is very easy and offers all way long wonderful views on Arabia's Grand Canyon. On the way we can see the highest point of the country. Finally, we arrive to an old village built in the cliff. The village was abandonned in the 90's when the road was built. Some 5 to 10 families used to live there, taking care of their gardens also built on the cliff and of their goats. It is a very easy and rewarding walk! After reaching the village, we can also explore a small cave and a lake located a little above.

# Bivouac on the dry terraces of the abandonned village

A great bivouac spot : we have spectacular views over the canyon, water nearby, wood to make a fire, and even caves to shelter in case of bad weather.