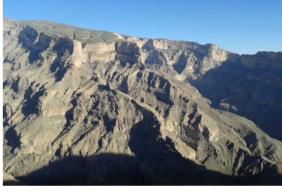

#### ✓ Hike on top of Arabia's Grand Canyon (3 hours)

The path is very easy and offers all way long wonderful views on Arabia's Grand Canyon. On the way we can see the highest point of the country. Finally, we arrive to an old village built in the cliff. The village was abandonned in the 90's when the road was built. Some 5 to 10 families used to live there, taking care of their gardens also built on the cliff and of their goats. It is a very easy and rewarding walk! After reaching the village, we can also explore a small cave and a lake located a little above.

- Level 2\*

- Walking time : 2 to 3 hours - Height differrence : +0m/-250m