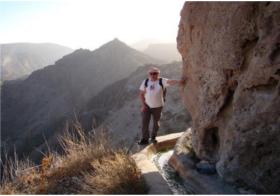

#### ✓ Small walk in a valley of the foothills (2 hours)

This is a nice very typical valley of the foothills. On our way, we'll see magnesic springs which colour some of the pools in white. This valley runs in the middle of unsual rocks, called ophiolite and which originate from the oceanic floor: a journey up this valley is like a trip to the depth of the earth. The water is here flowing all year long, and we find some small pools to refresh..

- Level 1\*
- Walking time : 1 to 2 hours
- Transfer to a mountain village (2 hours 90 Km)