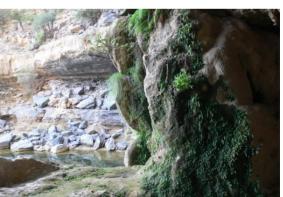

#### ✓ Hike on top of Arabia's Grand Canyon (3 hours)

The path is very easy and offers all way long wonderful views on Arabia's Grand Canyon. On the way we can see the highest point of the country. Finally, we arrive to an old village built in the cliff. The village was abandonned in the 90's when the road was built. Some 5 to 10 families used to live there, taking care of their gardens also built on the cliff and of their goats. It is a very easy and rewarding walk! After reaching the village, we can also explore a small cave and a lake located a little above.