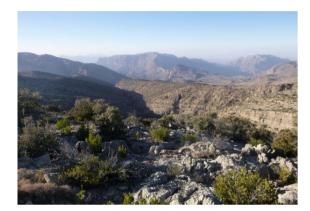

#### ✓ Hike on top of Arabia's Grand Canyon (3 hours)

The path is very easy and offers all way long wonderful views on Arabia's Grand Canyon. On the way we can see the highest point of the country. Finally, we arrive to an old village built in the cliff. The village was abandonned in the 90's when the road was built. Some 5 to 10 families used to live there, taking care of their gardens also built on the cliff and of their goats. It is a very easy and rewarding walk! After reaching the village, we can also explore a small cave and a lake located a little above.

# Bivouac on the dry terraces of the abandonned village

A great bivouac spot : we have spectacular views over the canyon, water nearby, wood to make a fire, and even caves to shelter in case of bad weather.