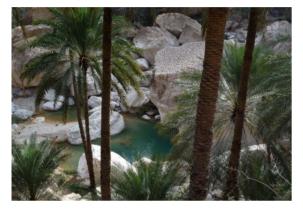

#### ✓ Hike on top of Arabia's Grand Canyon (3 hours)

The path is very easy and offers all way long wonderful views on Arabia's Grand Canyon. On the way we can see the highest point of the country. Finally, we arrive to an old village built in the cliff. The village was abandonned in the 90's when the road was built. Some 5 to 10 families used to live there, taking care of their gardens also built on the cliff and of their goats. It is a very easy and rewarding walk! After reaching the village, we can also explore a small cave and a lake located a little above.

# Bivouac on the dry terraces of the abandonned village

A great bivouac spot : we have spectacular views over the canyon, water nearby, wood to make a fire, and even caves to shelter in case of bad weather.