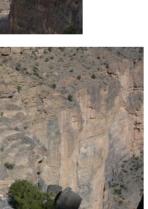

#### ✓ Hike on top of Arabia's Grand Canyon (3 hours)

The path is very easy and offers all way long wonderful views on Arabia's Grand Canyon. On the way we can see the highest point of the country. Finally, we arrive to an old village built in the cliff. The village was abandonned in the 90's when the road was built. Some 5 to 10 families used to live there, taking care of their gardens also built on the cliff and of their goats. It is a very easy and rewarding walk! After reaching the village, we can also explore a small cave and a lake located a little above.

# Bivouac on the dry terraces of the abandonned village

A great bivouac spot : we have spectacular views over the canyon, water nearby, wood to make a fire, and even caves to shelter in case of bad weather.