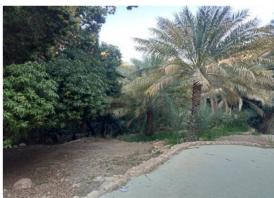

#### ✓ Small walk in a valley of the foothills (2 hours)

This is a nice very typical valley of the foothills. On our way, we'll see magnesic springs which colour some of the pools in white. This valley runs in the middle of unsual rocks, called ophiolite and which originate from the oceanic floor: a journey up this valley is like a trip to the depth of the earth. The water is here flowing all year long, and we find some small pools to refresh..

- Level 1\*
- Walking time : 1 to 2 hours
- Transfer to a mountain village (2 hours 90 Km)