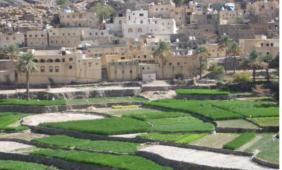

#### ✓ Walk in a mountain oasis (2 hours)

We start from the main valley and head to a narrow gorge. This part of the walk is just wonderfull! At the end of the gorge, we discover the village. Built in a small hill and surrounded by cliffs, this village is one of the most beautiful of Oman. We walk through the village and the ardens and come back through an other branch of the small gorge.

#### ✓ Short walk in a mountain oasis (2 hours)

This is one of the most beautiful mountain village of Oman. It is located on the slope of a canyon. The gardens were built all around the old village on man-made terraces. Laying at an height of 800 meters, we find their a wide variety of tropical fruits: bananas, papayas, oranges, limes, dates, pomogranates, etc...