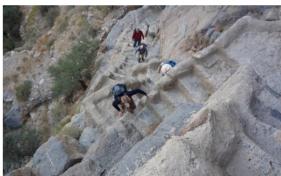

#### ✓ Hike on top of Arabia's Grand Canyon (3 hours)

The path is very easy and offers all way long wonderful views on Arabia's Grand Canyon. On the way we can see the highest point of the country. Finally, we arrive to an old village built in the cliff. The village was abandonned in the 90's when the road was built. Some 5 to 10 families used to live there, taking care of their gardens also built on the cliff and of their goats. It is a very easy and rewarding walk! After reaching the village, we can also explore a small cave and a lake located a little above.

- Level 2\*

- Walking time : 2 to 3 hours - Height differrence : +0m/-250m