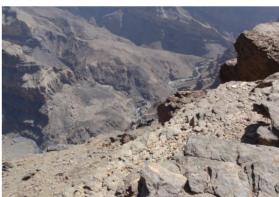

#### ✓ Hike on top of Arabia's Grand Canyon (3 hours)

The path is very easy and offers all way long wonderful views on Arabia's Grand Canyon. On the way we can see the highest point of the country. Finally, we arrive to an old village built in the cliff. The village was abandonned in the 90's when the road was built. Some 5 to 10 families used to live there, taking care of their gardens also built on the cliff and of their goats. It is a very easy and rewarding walk! After reaching the village, we can also explore a small cave and a lake located a little above.

- Level 2\*

- Walking time : 2 to 3 hours - Height differrence : +0m/-250m