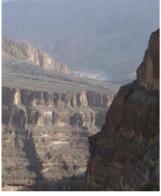

#### ✓ Hike on top of Arabia's Grand Canyon (3 hours)

The path is very easy and offers all way long wonderful views on Arabia's Grand Canyon. On the way we can see the highest point of the country. Finally, we arrive to an old village built in the cliff. The village was abandonned in the 90's when the road was built. Some 5 to 10 families used to live there, taking care of their gardens also built on the cliff and of their goats. It is a very easy and rewarding walk! After reaching the village, we can also explore a small cave and a lake located a little above.