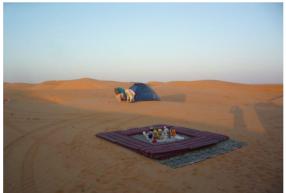

# ំ ំ ំ Camping on a high plateau

2400m high in the center of the Jebel Akhdhar, surrounded by giant juniper and wild olive trees. A few steps away, you can enjoy great views over the valleys of the northern slope.

Individual camping tent

FAMILY ADVENTURE IN OMAN 8 / 14

DAY 7

30/03/2024

Breakfast - Lunch - Dinner

Transfer to a high village (0 hour 30 - 20 Km)