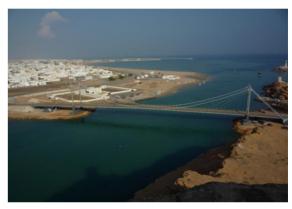

#### ✓ Visit of the city of Sur (2 hours)

Sur is a big city living quietly. It is built on the seashore and extends along a wonderful lagune. It was famous in the past for the naval construction. This traditional industry is declining but there is still one factory which produces wondeful traditional arabic dhows. We stop to visit it. We then walk up to a watch tower from which we have the best view over the city.