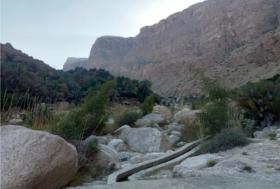

#### ✓ Small walk in a valley of the foothills (2 hours)

This is a nice very typical valley of the foothills. On our way, we'll see magnesic springs which colour some of the pools in white. This valley runs in the middle of unsual rocks, called ophiolite and which originate from the oceanic floor: a journey up this valley is like a trip to the depth of the earth. The water is here flowing all year long, and we find some small pools to refresh..

#### Descent in the small valley (2 hours )

We cross the village and follow a good mountain path which takes us at the bottom of the valley. We then hike around boulders in the river bed. There are a lot of trees and sometimes, after big rains, a stream flows during several months.