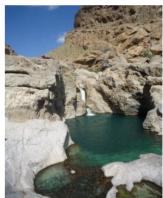

#### ✓ Walk and swim in a wadi (4 hours)

We start with a refreshing swim in the vast pool down the village where we park. We then walk up the wadi around large boulders and across water pools until the canyons narrows to form very long pools. We swim there and go back the same way.