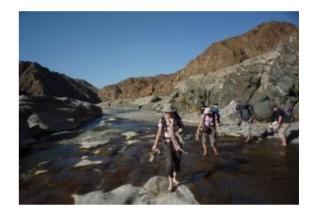

#### ✓ Walk and swim in a wadi (4 hours)

We start with a refreshing swim in the vast pool down the village where we park. We then walk up the wadi around large boulders and across water pools until the canyons narrows to form very long pools. We swim there and go back the same way.

Warning: in some places, you might have to step in the water; you shoes and pants might get wet...

- Level 2\*
- Walking time : 2 to 3 hours