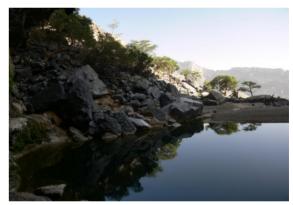

#### ✓ Hike on top of Arabia's Grand Canyon (3 hours)

The path is very easy and offers all way long wonderful views on Arabia's Grand Canyon. On the way we can see the highest point of the country. Finally, we arrive to an old village built in the cliff. The village was abandonned in the 90's when the road was built. Some 5 to 10 families used to live there, taking care of their gardens also built on the cliff and of their goats. It is a very easy and rewarding walk! After reaching the village, we can also explore a small cave and a lake located a little above.