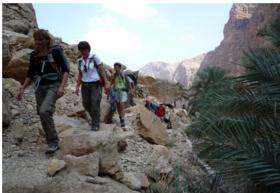

#### ✓ Hike on top of Arabia's Grand Canyon (3 hours)

The path is very easy and offers all way long wonderful views on Arabia's Grand Canyon. On the way we can see the highest point of the country. Finally, we arrive to an old village built in the cliff. The village was abandonned in the 90's when the road was built. Some 5 to 10 families used to live there, taking care of their gardens also built on the cliff and of their goats. It is a very easy and rewarding walk! After reaching the village, we can also explore a small cave and a lake located a little above.

#### ✓ Hike back from Arabia's Grand Canyon (3 hours)

We hike the same way as the day before, but it is not boring, since the views and the light are different...

- Level 2\*

- Walking time : 2 to 3 hours - Height differrence : +250m/-0m