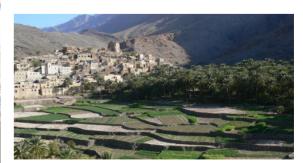

#### ✓ Short walk in a mountain oasis (2 hours)

This is one of the most beautiful mountain village of Oman. It is located on the slope of a canyon. The gardens were built all around the old village on man-made terraces. Laying at an height of 800 meters, we find their a wide variety of tropical fruits: bananas, papayas, oranges, limes, dates, pomogranates, etc...

#### ✓ Hike to an oasis in a canyon (4 hours)

We start from a village located at an height of 2000 m and we walk the same way as the villagers who go work in the gardens, some 700 meters down. When we get to the bottom of the valley, we first discover a village with many houses built under the cliff. A bit further down, we finally discover the gardens where grow palm, lime, banana tree, garlic, and sweet potatoes. The place is really beautiful.